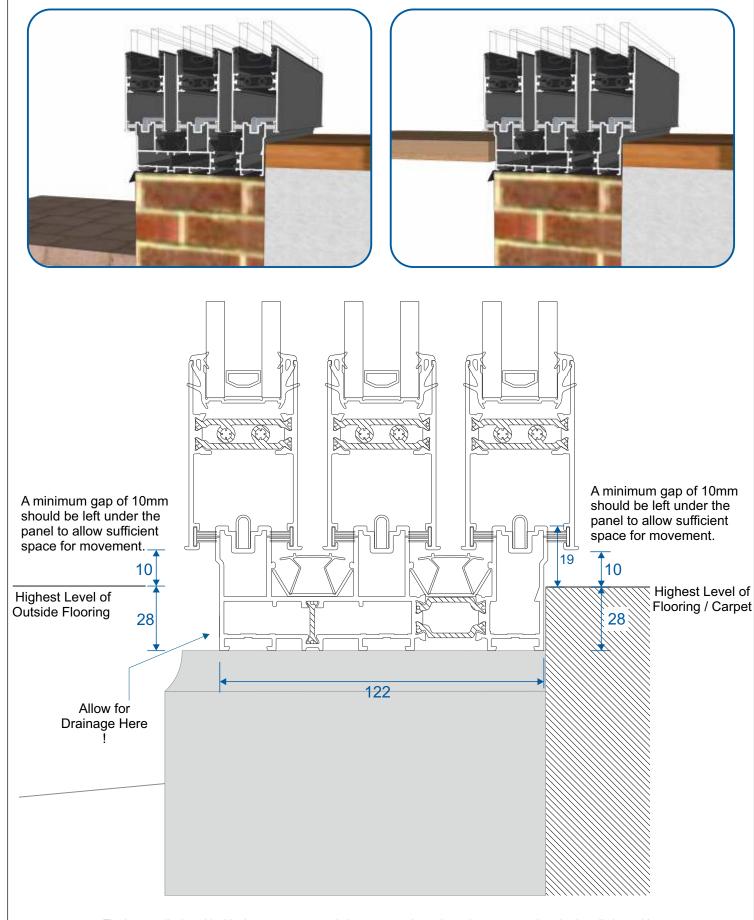

# Duraslide 2000 Patio Threshold Options







#### Contents

| Two Track                     | 3 |
|-------------------------------|---|
| Two Track With Cill           | 4 |
| Three Track                   | 5 |
| Three Track With Cill         | 6 |
| Cill Options & Drainage Paths | 7 |

We reserve the right to make changes to the product specification as technical developments dictate, and without prior notice. Pictures shown are for illustrative purposes and are not binding in detail, colour or specification.

### **Two Track**

#### **No Cill**



### **Two Track**

With Cill



### **Three Track**

#### **No Cill**



### **Three Track**

With Cill



## **Cill Options & Drainage**



#### Drainage

When installing a patio, drainage paths for the threshold need to be taken into consideration. Please discuss drainage with the installer, homeowner and installer of external flooring. The images below depict an example of each threshold and its drainage path.

Two Track - No Cill



Two Track - With Cill











Duration Windows Thames Development Charfleets Road Canvey Island Essex. SS8 0PQ

sales@duration.co.uk www.duration.co.uk

Head Office01268 681612Showroom01268 695100