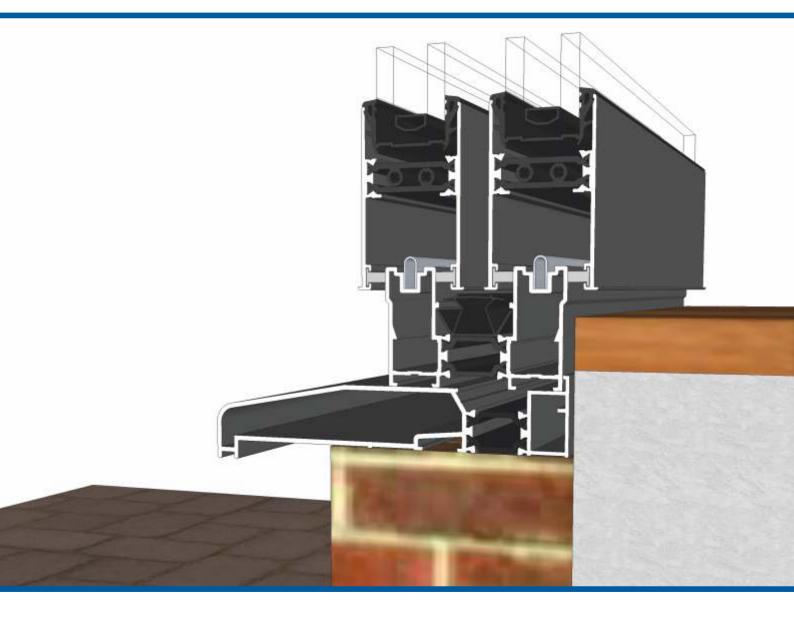

# Duraslide 2000 Patio Threshold Options







#### Contents

| Two Track                     | 3 |
|-------------------------------|---|
| Two Track With Cill           | 4 |
| Three Track                   | 5 |
| Three Track With Cill         | 6 |
| Cill Options & Drainage Paths | 7 |

We reserve the right to make changes to the product specification as technical developments dictate, and without prior notice. Pictures shown are for illustrative purposes and are not binding in detail, colour or specification.

### **Two Track**

#### **No Cill**



### **Two Track**

With Cill



### **Three Track**

#### **No Cill**



### **Three Track**

With Cill



## **Cill Options & Drainage**



#### Drainage

When installing a patio, drainage paths for the threshold need to be taken into consideration. Please discuss drainage with th