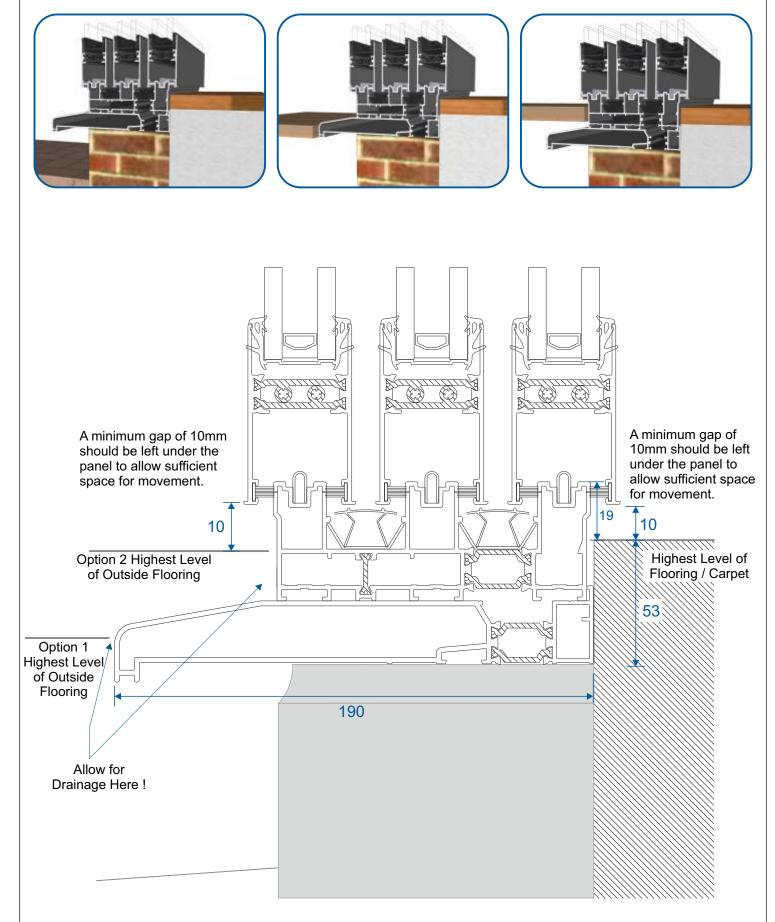

## **Cill Options & Drainage**

#### Drainage

When installing a patio, drainage paths for the threshold need to be taken into consideration. Please discuss drainage with the installer, homeowner and installer of external flooring. The images below depict an example of each threshold and its drainage path.