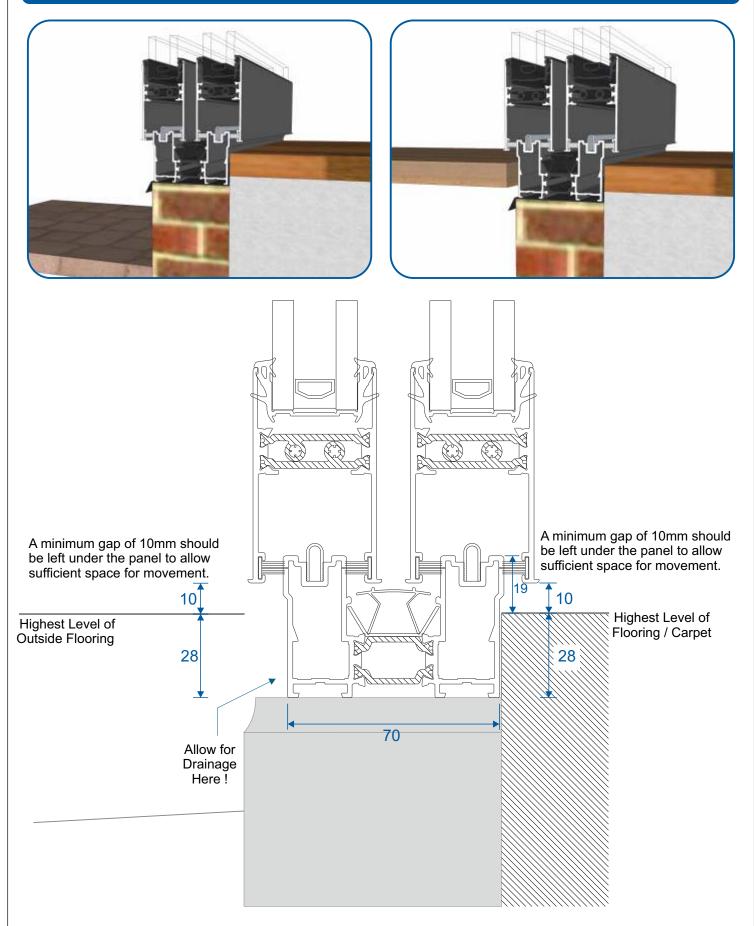

# Duraslide 2000 Patio Threshold Options







#### Contents

| Two Track                     | 3 |
|-------------------------------|---|
| Two Track With Cill           | 4 |
| Three Track                   | 5 |
| Three Track With Cill         | 6 |
| Cill Options & Drainage Paths | 7 |

We reserve the right to make changes to the product specification as technical developments dictate, and without prior notice. Pictures shown are for illustrative purposes and are not binding in detail, colour or specification.

### **Two Track**

#### **No Cill**



### **Two Track**

With Cill



### **Three Track**

#### **No Cill**



### **Three Track**

With Cill



## **Cill Options & Drainage**



#### Drainage

When installing a patio, drainage paths for the threshold need to be taken into consideration. Please discuss drainage with the installer, homeowner and installer of external flooring. The images below depict an example of each threshold and its drainage path.

Two Track - No Cill



Two Track - With Cill











Duration Windows Thames Development Charfleets Road Canvey Island Essex. SS8 0PQ

sales@duration.co.uk www.duration.co.uk

Head Office01268 681612Showroom01268 695100