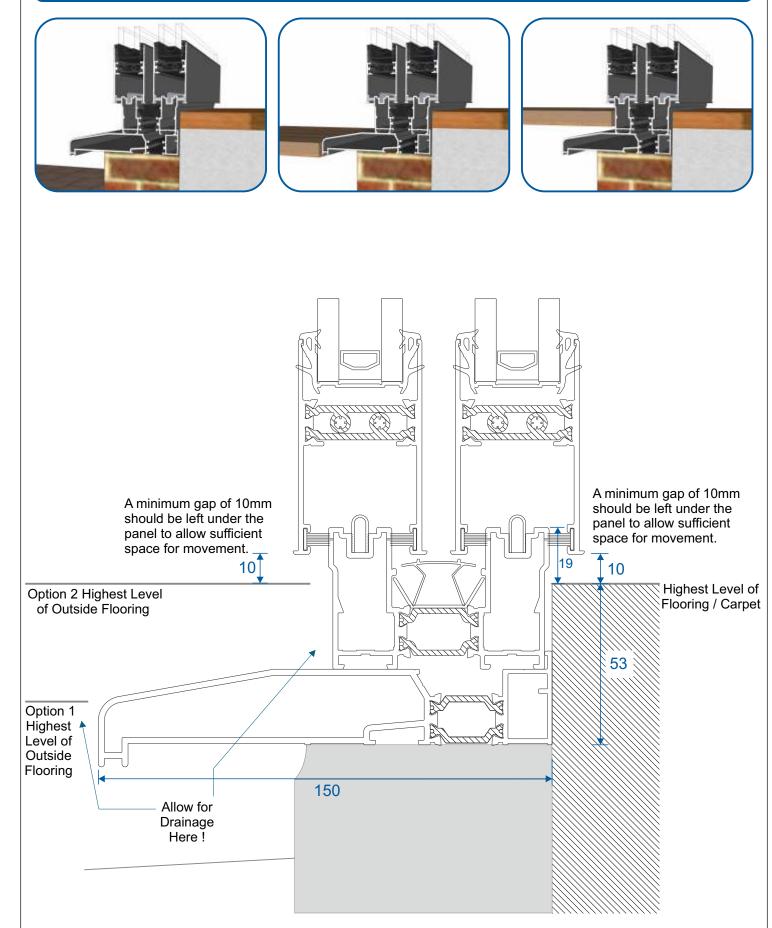

# Duraslide 2000 Patio Threshold Options







#### Contents

| Two Track                     | 3 |
|-------------------------------|---|
| Two Track With Cill           | 4 |
| Three Track                   | 5 |
| Three Track With Cill         | 6 |
| Cill Options & Drainage Paths | 7 |

We reserve the right to make changes to the product specification as technical developments dictate, and without prior notice. Pictures shown are for illustrative purposes and are not binding in detail, colour or specification.

### **Two Track**

#### **No Cill**



### **Two Track**

With Cill



### **Three Track**

#### **No Cill**



### **Three Track**

With Cill



## **Cill Options & Drainage**



#### Drainage

When installing a patio, drainage paths for the threshold need to be taken into consideration. Please discuss drainage with the installer, homeowner and installer of external flooring. The images below depict an example of each threshold and its drainage path.

Two Track - No Cill



Two Track - With Cill











Duration Windows Thames Development Charfleets Road Canvey Island Essex. SS8 0PQ

sales@duration.co.uk www.duration.co.uk

Head Office01268 681612Showroom01268 695100