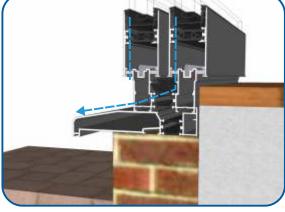

#### Drainage

When installing a patio, drainage paths for the threshold need to be taken into consideration. Please discuss drainage with the installer, homeowner and installer of external flooring. The images below depict an example of each threshold and its drainage path.

Two Track - No Cill

Two Track - With Cill

Duration Windows Thames Development Charfleets Road Canvey Island Essex. SS8 0PQ

sales@duration.co.uk www.duration.co.uk

Head Office01268 681612Showroom01268 695100