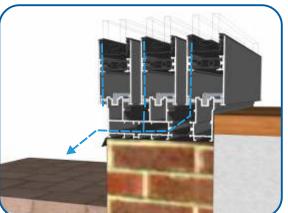

With Cill         | 6 |
| Cill Options & Drainage Paths | 7 |

We reserve the right to make changes to the product specification as technical developments dictate, and without prior notice. Pictures shown are for illustrative purposes and are not binding in detail, colour or specification.

### **Two Track**

#### **No Cill**



### **Two Track**

With Cill



### **Three Track**

#### **No Cill**



### **Three Track**

With Cill



## **Cill Options & Drainage**



#### Drainage

When installing a patio, drainage paths for the threshold need to be taken into consideration. Please discuss drainage with the installer, homeowner and installer of external flooring. The images below depict an example of each threshold and its drainage path.

Two Track - No Cill



Two Track - With Cill











Duration Windows Thames Development Charfleets Road Canvey Island Essex. SS8 0PQ

sales@duration.co.uk www.duration.co.uk

Head Office01268 681612Showroom01268 695100