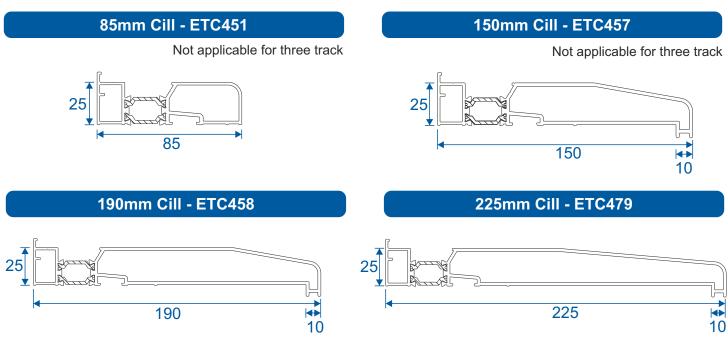

## **Cill Options & Drainage**

#### Drainage

When installing a patio, drainage paths for the threshold need to be taken into consideration. Please discuss drainage with the installer, homeowner and installer of external flooring. The images below depict an example of each threshold and its drainage path.