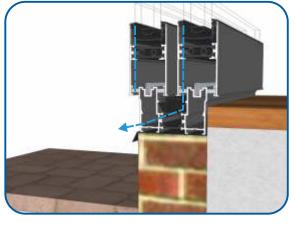

#### Drainage

When installing a patio, drainage paths for the threshold need to be taken into consideration. Please discuss drainage with the installer, homeowner and installer of external flooring. The images below depict an example of each threshold and its drainage path.

Two Track - No Cill

Two Track - With Cill

Duration Windows Thames Development Charfleets Road Canvey Island Essex. SS8 0PQ

sales@duration.co.uk www.duration.co.uk

Head Office01268 681612Showroom01268 695100